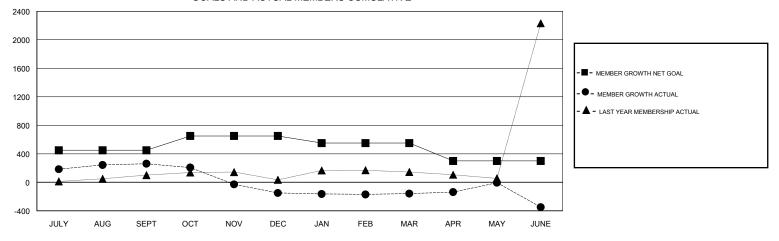

## JAYESH THAKKAR GMT:

| GMT: JAYESH THAKKAR |               |           | LOCATION INDIA |                       |                           |                         | GMT CA                                             |
|---------------------|---------------|-----------|----------------|-----------------------|---------------------------|-------------------------|----------------------------------------------------|
|                     | Club          | s         |                | Members               |                           |                         |                                                    |
|                     | RESULTS FOR   | 2018-2019 |                | RESULTS FOR 2018-2019 |                           |                         |                                                    |
| QUARTER             | NEW CLUB GOAL | NEW CLUBS | DROPPED CLUBS  | QUARTER               | MEMBER GROWTH NET<br>GOAL | MEMBER GROWTH<br>ACTUAL | DROPPED<br>MEMBERS ACTUAL<br>(including transfers) |
| JULY/AUG/SEPT       | 3             | 7         | 2              | JULY/AUG/SEPT         | 450                       | 412                     | 112                                                |
| OCT/NOV/DEC         | 2             | 1         | 2              | OCT/NOV/DEC           | 200                       | 160                     | 532                                                |
| JAN/FEB/MAR         | 2             | 0         | 0              | JAN/FEB/MAR           | -100                      | 93                      | 86                                                 |
| APR/MAY/JUNE        | 0             | 1         | 3              | APR/MAY/JUNE          | -250                      | 463                     | 635                                                |