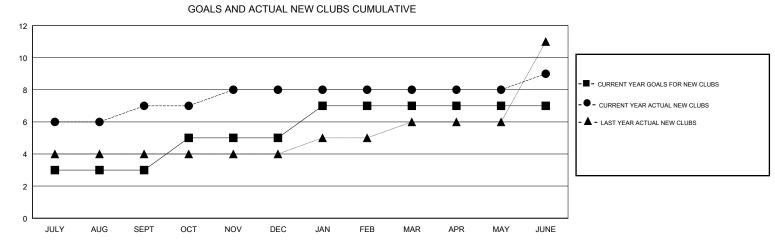

## JAYESH THAKKAR GMT:

| GMT: JAYESH THAKKAR |               |           | LOCATION INDIA |                       |                           |                         | GMT CA                                             |
|---------------------|---------------|-----------|----------------|-----------------------|---------------------------|-------------------------|----------------------------------------------------|
|                     | Club          | s         |                | Members               |                           |                         |                                                    |
|                     | RESULTS FOR   | 2018-2019 |                | RESULTS FOR 2018-2019 |                           |                         |                                                    |
| QUARTER             | NEW CLUB GOAL | NEW CLUBS | DROPPED CLUBS  | QUARTER               | MEMBER GROWTH NET<br>GOAL | MEMBER GROWTH<br>ACTUAL | DROPPED<br>MEMBERS ACTUAL<br>(including transfers) |
| JULY/AUG/SEPT       | 3             | 7         | 2              | JULY/AUG/SEPT         | 450                       | 412                     | 112                                                |
| OCT/NOV/DEC         | 2             | 1         | 2              | OCT/NOV/DEC           | 200                       | 160                     | 532                                                |
| JAN/FEB/MAR         | 2             | 0         | 0              | JAN/FEB/MAR           | -100                      | 93                      | 86                                                 |
| APR/MAY/JUNE        | 0             | 1         | 3              | APR/MAY/JUNE          | -250                      | 463                     | 635                                                |